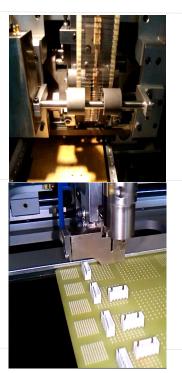

# **Through Hole Machines**

- Consistent throughput, regardless of component type or lead span.
- Offers a stand alone machine without a pass-through PCB conveyor.
- Allows the work board holder to accept up to 4 window's.
- Delivers a PCBA transfer time of zero.

#### S3000 Radial inserter

- ❖ 22,000 CPH Spec Speed;13,000 CPH "Real" Throughput Speed.
- Expandable from 20 inputs up to 100 inputs.
- Lowers Cost of Ownership, Low energy cost.
- Easy operation, use Excel program and USB input.
- Off-line programming available.

- Most flexible head available on the market.
- Vision component inspection enables use in Pin in Paste applications.
- Vision component inspection finds quality problems before insertion.
- Data driven programming and component database bridges the gap between custom automation and Surface Mount assembly machines.