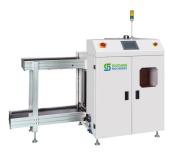

# **Board Handling System Serial Machines**

Standard magazine loader

Standard magazine unloader

Magazine&destacker combo loader

Dual line magazine unloader/NG/OK unloader

Reject conveyor

Magazine&vacuu m combo loader

L type magazine unloader

Translation conveyor /shuttle conveyor

L type magazine loader

PCB Push-up Stacker/unloader

Telescopic gate conveyor

PCB destacker loader

Basic linking conveyor

Drop door conveyor

Dual magazine PCB Vacuum line loader loader

NG Buffer conveyor

1.5m LED Vacuum loader

90 degree turning conveyor

High-end

conveyor

High-end reject conveyor