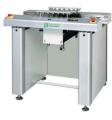

# **Board Handling System Serial Machines**

Standard magazine loader

Standard magazine unloader

Magazine&destacker combo loader

Dual line magazine unloader/NG/OK unloader

Reject conveyor

Magazine&vacuu m combo loader

L type magazine unloader

Translation conveyor /shuttle conveyor

L type magazine loader

PCB Push-up Stacker/unloader

Telescopic gate conveyor

PCB destacker loader

Basic linking conveyor

Drop door conveyor

Dual magazine PCB Vacuum line loader loader

NG Buffer conveyor

1.5m LED Vacuum loader

90 degree turning conveyor

High-end

conveyor

High-end reject conveyor