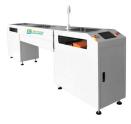

# **Through Hole Machines**

- Consistent throughput, regardless of component type or lead span.
- Offers a stand alone machine without a pass-through PCB conveyor.
- Allows the work board holder to accept up to 4 window's.
- Delivers a PCBA transfer time of zero.

#### S3000 Radial inserter

- ❖ 22,000 CPH Spec Speed;13,000 CPH "Real" Throughput Speed.
- Expandable from 20 inputs up to 100 inputs.
- Lowers Cost of Ownership, Low energy cost.
- Easy operation, use Excel program and USB input.
- Off-line programming available.

- Most flexible head available on the market.
- Vision component inspection enables use in Pin in Paste applications.
- Vision component inspection finds quality problems before insertion.
- Data driven programming and component database bridges the gap between custom automation and Surface Mount assembly machines.