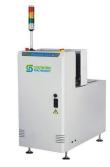

# **Through Hole Machines**

- Consistent throughput, regardless of component type or lead span.
- Offers a stand alone machine without a pass-through PCB conveyor.
- Allows the work board holder to accept up to 4 window's.
- Delivers a PCBA transfer time of zero.

#### S3000 Radial inserter

- ❖ 22,000 CPH Spec Speed;13,000 CPH "Real" Throughput Speed.
- Expandable from 20 inputs up to 100 inputs.
- Lowers Cost of Ownership, Low energy cost.
- Easy operation, use Excel program and USB input.
- Off-line programming available.

- Most flexible head available on the market.
- Vision component inspection enables use in Pin in Paste applications.
- Vision component inspection finds quality problems before insertion.
- Data driven programming and component database bridges the gap between custom automation and Surface Mount assembly machines.