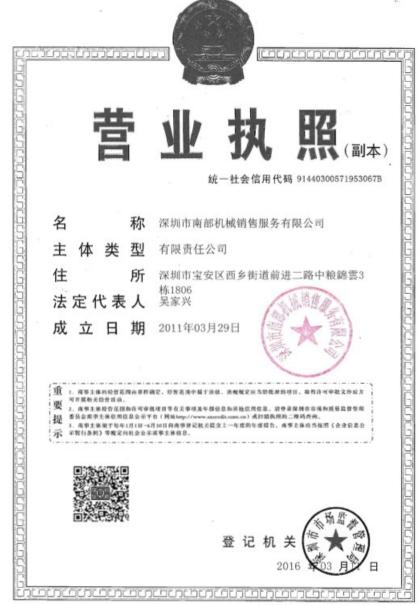

IONS 2020 |               |  |
|--------------------------------------------|---------------|--|
| Net sales                                  | US\$5,326,380 |  |
| Cost of sales                              | US\$3,867,260 |  |
| Gross margin                               | US\$1,459,120 |  |

| Operating expenses                  |             |
|-------------------------------------|-------------|
| Research and development            | US\$150,000 |
| Selling, general and administrative | US\$250,000 |
| Other expenses                      | US\$50,000  |
| Income taxes                        | US\$12,500  |
| Total Expenses                      | US\$462,500 |

| Balance    |             |
|------------|-------------|
| Net income | US\$996,620 |





## **Registration certificate**





# New Practical Patents for THT radial feeder using in SMT machine



A device for cutting the pin of components used in SMT machine



A feeding device for taped through-hole components used in SMT machine



#### **CE Certificates**





#### **RoSH Certificates**







# **Through Hole Machines**



- Consistent throughput, regardless of component type or lead span.
- Offers a stand alone machine without a pass-through PCB conveyor.
- Allows the work board holder to accept up to 4 window's.
- Delivers a PCBA transfer time of zero.



#### S3000 Radial inserter



- ❖ 22,000 CPH Spec Speed;13,000 CPH "Real" Throughput Speed.
- Expandable from 20 inputs up to 100 inputs.
- Lowers Cost of Ownership, Low energy cost.
- Easy operation, use Excel program and USB input.
- Off-line program