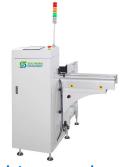

# **Board Handling System Serial Machines**

Standard magazine loader

Standard magazine unloader

Magazine&destacker combo loader

Dual line magazine unloader/NG/OK unloader

Reject conveyor

Magazine&vacuu m combo loader

L type magazine unloader

Translation conveyor /shuttle conveyor

L type magazine loader

PCB Push-up Stacker/unloader

Telescopic gate conveyor

PCB destacker loader

Basic linking conveyor

Drop door conveyor

Dual magazine PCB Vacuum line loader loader

NG Buffer conveyor

1.5m LED Vacuum loader

90 degree turning conveyor

High-end

conveyor

High-end reject conveyor