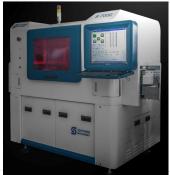

#### S3000 Radial inserter

- ❖ 22,000 CPH Spec Speed;13,000 CPH "Real" Throughput Speed.
- Expandable from 20 inputs up to 100 inputs.
- Lowers Cost of Ownership, Low energy cost.
- Easy operation, use Excel program and USB input.
- Off-line programming available.

- Most flexible head available on the market.
- Vision component inspection enables use in Pin in Paste applications.
- Vision component inspection finds quality problems before insertion.
- Data driven programming and component database bridges the gap between custom automation and Surface Mount assembly machines.