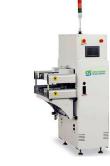

# **Through Hole Machines**

- Consistent throughput, regardless of component type or lead span.
- Offers a stand alone machine without a pass-through PCB conveyor.
- Allows the work board holder to accept up to 4 window's.
- Delivers a PCBA transfer time of zero.

#### S3000 Radial inserter

- ❖ 22,000 CPH Spec Speed;13,000 CPH "Real" Throughput Speed.
- Expandable from 20 inputs up to 100 inputs.
- Lowers Cost of Ownership, Low energy cost.
- Easy operation, use Excel program and USB input.
- Off-line programming available.

- Most flexible head available on the market.
- Vision component inspection enables use in Pin in Paste applications.
- Vision component inspection finds quality problems before insertion.
- Data driven programming and component database bridges the gap between custom automation and Surface Mount assembly machines.