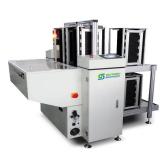

# **Board Handling System Serial Machines**

Standard magazine loader

Standard magazine unloader

Magazine&destacker combo loader

Dual line magazine unloader/NG/OK unloader

Reject conveyor

Magazine&vacuu m combo loader

L type magazine unloader

Translation conveyor /shuttle conveyor

L type magazine loader

PCB Push-up Stacker/unloader

Telescopic gate conveyor

PCB destacker loader

Basic linking conveyor

Drop door conveyor

Dual magazine PCB Vacuum line loader loader

NG Buffer conveyor

1.5m LED Vacuum loader

90 degree turning conveyor

High-end

conveyor

High-end reject conveyor