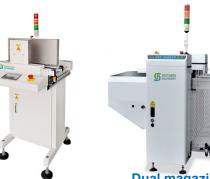

# **Board Handling System Serial Machines**

Standard magazine loader

Standard magazine unloader

Magazine&destacker combo loader

Dual line magazine unloader/NG/OK unloader

Reject conveyor

Magazine&vacuu m combo loader

L type magazine unloader

Translation conveyor /shuttle conveyor

L type magazine loader

PCB Push-up Stacker/unloader

Telescopic gate conveyor

PCB destacker loader

Basic linking conveyor

Drop door conveyor

Dual magazine PCB Vacuum line loader loader

NG Buffer conveyor

1.5m LED Vacuum loader

90 degree turning conveyor

High-end

conveyor

High-end reject conveyor