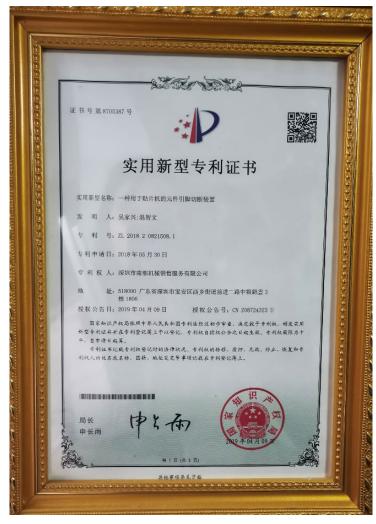

# New Practical Patents for THT radial feeder using in SMT machine

A device for cutting the pin of components used in SMT machine

A feeding device for taped through-hole components used in SMT machine