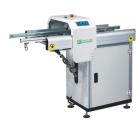

# **Board Handling System Serial Machines**

Standard magazine loader

Standard magazine unloader

Magazine&destacker combo loader

Dual line magazine unloader/NG/OK unloader

Reject conveyor

Magazine&vacuu m combo loader

L type magazine unloader

Translation conveyor /shuttle conveyor

L type magazine loader

PCB Push-up Stacker/unloader

Telescopic gate conveyor

PCB destacker loader

Basic linking conveyor

Drop door conveyor

Dual magazine PCB Vacuum line loader loader

NG Buffer conveyor

1.5m LED Vacuum loader

90 degree turning conveyor

High-end

conveyor

High-end reject conveyor