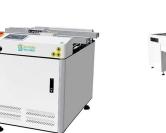

# **Through Hole Machines**

- Consistent throughput, regardless of component type or lead span.
- Offers a stand alone machine without a pass-through PCB conveyor.
- Allows the work board holder to accept up to 4 window's.
- Delivers a PCBA transfer time of zero.

#### S3000 Radial inserter

- ❖ 22,000 CPH Spec Speed;13,000 CPH "Real" Throughput Speed.
- Expandable from 20 inputs up to 100 inputs.
- Lowers Cost of Ownership, Low energy cost.
- Easy operation, use Excel program and USB input.
- Off-line programming available.