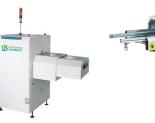

# **Board Handling System Serial Machines**

Standard magazine loader

Standard magazine unloader

Magazine&destacker combo loader

Dual line magazine unloader/NG/OK unloader

Reject conveyor

Magazine&vacuu m combo loader

L type magazine unloader

Translation conveyor /shuttle conveyor

L type magazine loader

PCB Push-up Stacker/unloader

Telescopic gate conveyor

PCB destacker loader

Basic linking conveyor

Drop door conveyor

Dual magazine PCB Vacuum line loader loader

NG Buffer conveyor

1.5m LED Vacuum loader

90 degree turning conveyor

High-end

conveyor

High-end reject conveyor