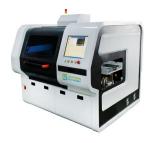

#### S3000 Radial inserter

- ❖ 22,000 CPH Spec Speed;13,000 CPH "Real" Throughput Speed.
- Expandable from 20 inputs up to 100 inputs.
- Lowers Cost of Ownership, Low energy cost.
- Easy operation, use Excel program and USB input.
- Off-line programming available.

- Most flexible head available on the market.
- Vision component inspection enables use in Pin in Paste applications.
- Vision component inspection finds quality problems before insertion.
- Data driven programming and component database bridges the gap between custom automation and Surface Mount assembly machines.