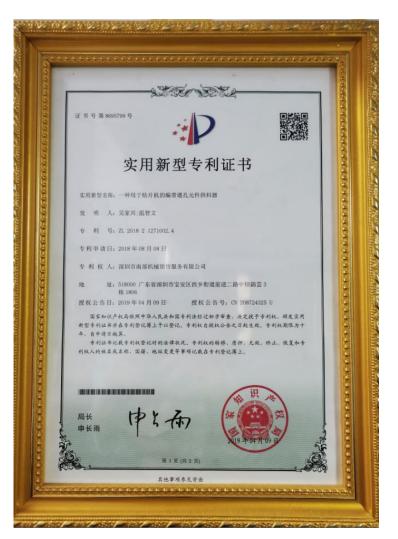

# New Practical Patents for THT radial feeder using in SMT machine

A device for cutting the pin of components used in SMT machine

A feeding device for taped through-hole components used in SMT machine