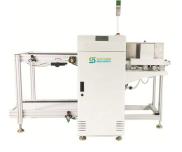

# **Through Hole Machines**

- Consistent throughput, regardless of component type or lead span.
- Offers a stand alone machine without a pass-through PCB conveyor.
- Allows the work board holder to accept up to 4 window's.
- Delivers a PCBA transfer time of zero.

#### S3000 Radial inserter

- ❖ 22,000 CPH Spec Speed;13,000 CPH "Real" Throughput Speed.
- Expandable from 20 inputs up to 100 inputs.
- Lowers Cost of Ownership, Low energy cost.
- Easy operation, use Excel program and USB input.
- Off-line programming available.

- Most flexible head available on the market.
- Vision component inspection enables use in Pin in Paste applications.
- Vision component inspection finds quality problems before insertion.
- Data driven programming and component database bridges the gap between custom automation and Surface Mount assembly machines.