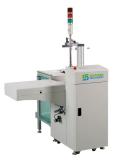

# **Board Handling System Serial Machines**

Standard magazine loader

Standard magazine unloader

Magazine&destacker combo loader

Dual line magazine unloader/NG/OK unloader

Reject conveyor

Magazine&vacuu m combo loader

L type magazine unloader

Translation conveyor /shuttle conveyor

L type magazine loader

PCB Push-up Stacker/unloader

Telescopic gate conveyor

PCB destacker loader

Basic linking conveyor

Drop door conveyor

Dual magazine PCB Vacuum line loader loader

NG Buffer conveyor

1.5m LED Vacuum loader

90 degree turning conveyor

High-end

conveyor

High-end reject conveyor