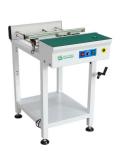

# **Board Handling System Serial Machines**

Standard magazine loader

Standard magazine unloader

Magazine&destacker combo loader

Dual line magazine unloader/NG/OK unloader

Reject conveyor

Magazine&vacuu m combo loader

L type magazine unloader

Translation conveyor /shuttle conveyor

L type magazine loader

PCB Push-up Stacker/unloader

Telescopic gate conveyor

PCB destacker loader

Basic linking conveyor

Drop door conveyor

Dual magazine PCB Vacuum line loader loader

NG Buffer conveyor

1.5m LED Vacuum loader

90 degree turning conveyor

High-end

conveyor

High-end reject conveyor