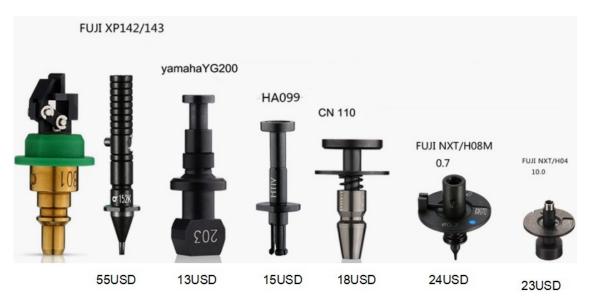

abase bridges the gap between custom automation and Surface Mount assembly machines.







# **Board Handling System Serial Machines**



Standard magazine loader



Standard magazine unloader



Magazine&destacker combo loader



Dual line magazine unloader/NG/OK unloader



Reject conveyor



Magazine&vacuu m combo loader



L type magazine unloader



Translation conveyor /shuttle conveyor



L type magazine loader



PCB Push-up Stacker/unloader



Telescopic gate conveyor



PCB destacker loader



Basic linking conveyor



Drop door conveyor



Dual magazine PCB Vacuum line loader loader



NG Buffer conveyor



1.5m LED Vacuum loader



90 degree turning conveyor



High-end

conveyor

High-end reject conveyor



# **AI SMT Spare Parts**





Panasonic

**Universal Instruments** 







# **Welcome To Visit Our Manufacturing Workshop**











# Technical Service

# Pre-sales service

- Compatibility between old and new machines.
- ❖ Help customer use Through hole Design Guidelines to create or improve PCB design.
- Evaluate Process Change Feasibility and Alternatives.
- Evaluate the Feasibility Adapting IM Equipment to Customer Environment.
- Provide High cost performance products and short delivery time.
- We have storehouse of spare parts, so will provide spare parts in time.
- Provide English in line training and technical support.

# After-sales service

- Our service team is able to provide guidance for AI/PCB design (DFM), introduction of AI process (NPI), and equipment installation as well as training of planting technology (THT), machine troubleshooting