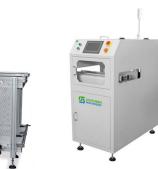

# **Board Handling System Serial Machines**

Standard magazine loader

Standard magazine unloader

Magazine&destacker combo loader

Dual line magazine unloader/NG/OK unloader

Reject conveyor

Magazine&vacuu m combo loader

L type magazine unloader

Translation conveyor /shuttle conveyor

L type magazine loader

PCB Push-up Stacker/unloader

Telescopic gate conveyor

PCB destacker loader

Basic linking conveyor

Drop door conveyor

Dual magazine PCB Vacuum line loader loader

NG Buffer conveyor

1.5m LED Vacuum loader

90 degree turning conveyor

High-end

conveyor

High-end reject conveyor