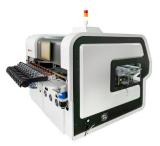

# **Board Handling System Serial Machines**

Standard magazine loader

Standard magazine unloader

Magazine&destacker combo loader

Dual line magazine unloader/NG/OK unloader

Reject conveyor

Magazine&vacuu m combo loader

L type magazine unloader

Translation conveyor /shuttle conveyor

L type magazine loader

PCB Push-up Stacker/unloader

Telescopic gate conveyor

PCB destacker loader

Basic linking conveyor

Drop door conveyor

Dual magazine PCB Vacuum line loader loader

NG Buffer conveyor

1.5m LED Vacuum loader

90 degree turning conveyor

High-end

conveyor

High-end reject conveyor